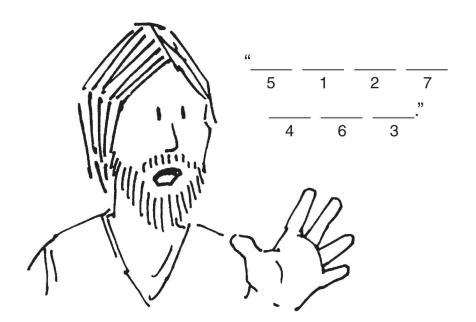

What did Jesus say to him then?

Circle the words in each column as directed. Use the remaining words to fill in the blanks below (top to bottom, left to right).

| 2 colors         | 2 animals | 1 number | 2 foods |
|------------------|-----------|----------|---------|
| В                | F         | Н        | В       |
| L                | I         | Α        | Α       |
| U                | S         | S        | N       |
| E                | Н         | F        | Α       |
| G                | F         | I        | Ν       |
| 0                | Α         | V        | Α       |
| R                | I         | Ε        | Υ       |
| $\mathbf{E}_{i}$ | Т         | Н        | 0       |
| D                | Н         | Ε        | U       |
| Υ                | В         | Α        | Ε       |
| 0                | I         | L        | G       |
| U                | R         | Ε        | G       |
| R                | D         | D        | S       |

"\_\_\_\_," said Jesus,
"\_\_\_\_\_\_\_."

Immediately he received his sight and followed Jesus along the road.

Ages 7+

October 27, 2024 • Mark 10:46-52

Jesus was leaving Jericho with His disciples and a large crowd. Bartimaeus, who was blind, was sitting by the roadside begging.