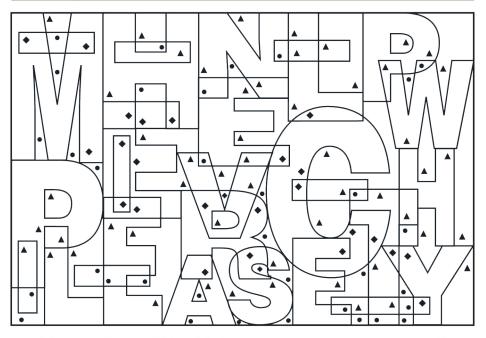

## People tried to quiet Bartimaeus, but he kept shouting to Jesus. What did Jesus say?

Write the word that means the opposite of the one given.
Then fill in the blanks.