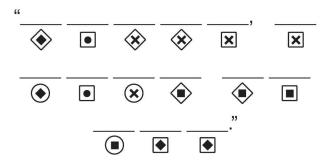

"\_\_\_\_," said Jesus,
"\_\_\_\_\_\_\_."

Immediately he received his sight and followed Jesus along the road.

Ages 7+

October 27, 2024 • Mark 10:46-52

Jesus was leaving Jericho with His disciples and a large crowd. Bartimaeus, who was blind, was sitting by the roadside begging.

## Bartimaeus hurried to Jesus. Jesus asked Bartimaeus what he wanted. How did Bartimaeus answer?

Use this code to fill in the blanks.

|            | * | • | × |   |
|------------|---|---|---|---|
|            | Е | Α | I | 0 |
| 0          | W | L | N | S |
| $\Diamond$ | R | U | В | Т |